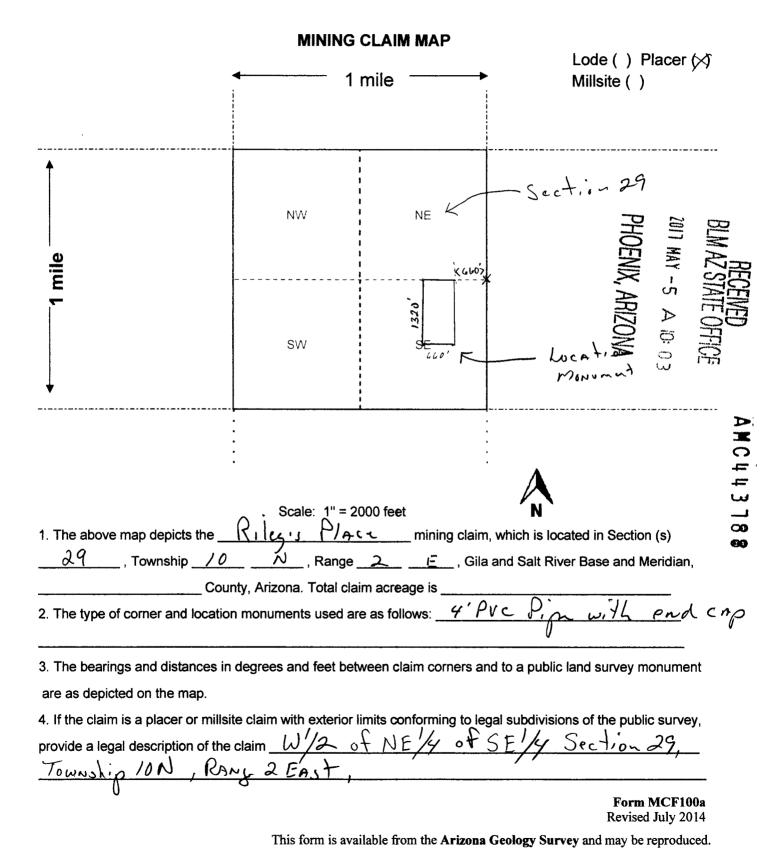

|                     |                |          | uly 2014    |



# DEPARTMENT OF INTERIOR BUREAU OF LAND MANAGEMENT

Input Parameters for Geographic Report with Land

System Id = CR

Admin State = AZ

Geo State =

**Casetype Begins With** 

Case Disp Txt = AUTHORIZED, CANCELLED, EXPIRED, PENDING, REJECTED, RELINQUISHED, VOID, WITHDRAWN

Mer Twp Rng =

Section =

Mtrs = 14 0100N 0020E 029, 14 0100N 0020E 999

Commodity =

Commodity Txt =

Pending Org =

Pend Org Decode =

Total Rows Returned: 9

RUN TIME: 09:55 AM

UNITED STATES DEPARTMENT OF INTERIOR **BUREAU OF LAND MANAGEMENT GEOGRAPHIC REPORT WITH LAND** Sorted by Meridian Township Range

**RUN DATE:** 05/05/2017

Page 1 of 2

**Act Pend** 

**Act Pend** 

**Serial Number:** 

Adm State: AZ

AZA 002936

**Total Case Acres:** 

65.501.000

Casetype **Case Disp** 

Sur Typ Sur Num Suff Subdivision Se