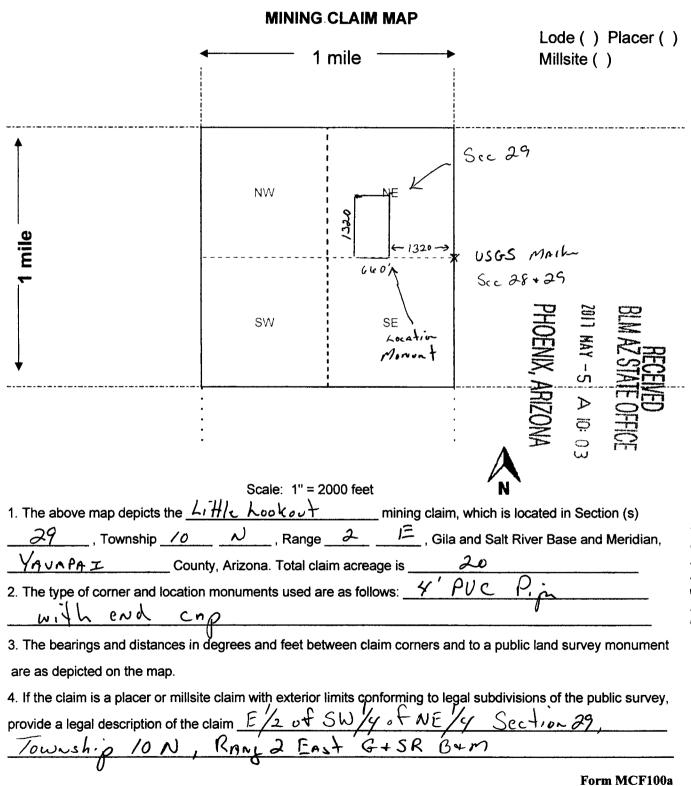

n the attac   | hed map.      |
| DATED AND POSTED on the ground this _22 day of                              | ch, 20 2            | 017              |               |
| △ LOCATOR(s) ☐ AGENT                                                        |                     |                  |               |
| Print Name(s) Mike Slater                                                   |                     |                  |               |
| Print Name(s) Mike Slater  Signature(s) Mike Slater                         |                     |                  | rm MCF102     |
|                                                                             |                     |                  | sed July 2014 |

This form is available from the Arizona Geological Survey and may be reproduced.



When Recorded, ma to Min Slatin 11753 Avenida Del Col Sun City AZ 85373

| LOCATION NOTICE FOR PLACER MINING CLAIM